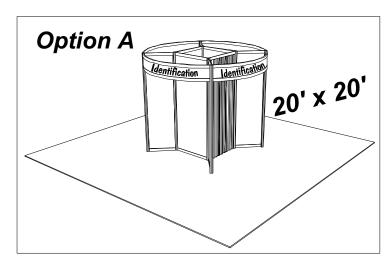

- <u>- Peninsula Booth</u> has aisles on 3 sided backing onto an exhibit. The back wall is restricted to 4' ft. high within 5' ft. of each aisle, permitting adequate line of sight for the adjoining Linear Booths. Maximum height is 8' ft. tall.
- <u>- Island Booth</u> is exposed to aisles on all four sides. An Island Booth is typically 20' x 20' or larger, although it may be configured differently. The entire cubic content of the space may be used to the maximum allowable height, which is usually 12' ft. including signage.
- \*For a complete listing of booth regulations, please refer to the *IAEM Display Rules and Regulations at* www.langeshow.com using **Tradeshow ID:** TRY111 **Password:** Lange
- (b) <u>Prefabricated Booths</u> Exhibitors planning to use a prefabricated display must ensure that: an allowance of one inch (1") is made on each side of the display to allow for thickness of support poles for standard dividers. Lengths must not exceed nine feet ten inches (9' 10"), nineteen feet ten inches (19' 10"), etc.