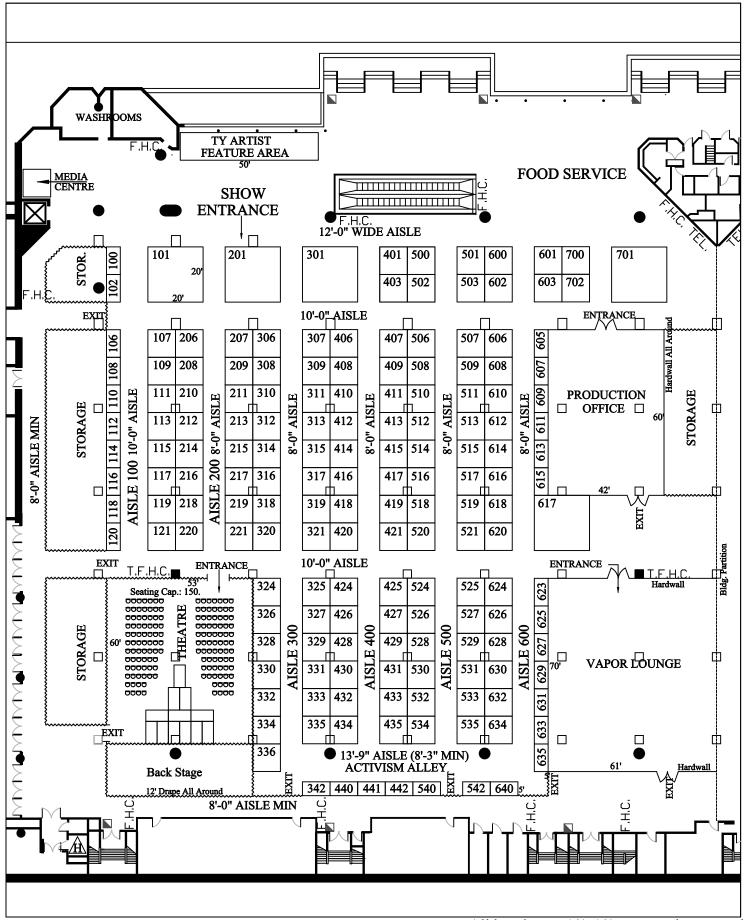

PLEASE RETURN TO: JIM MAHON

C/O LANGE

3965 NASHUA DRIVE MISSISSAUGA, ON L4V 1P3

FAX: (905) 362-1285

TREATING YOURSELF EXPO-2011
JUNE 3-5TH, 2011
MTCC HALL A

All booths are 10'x10' except where noted. Floorplan subject to facility approval. 171 equivalent 10'x10 booths.

Date of Plan: March 14th, 2011

© Copyright 2011 by Lange.

Canada Border Services Agency

Agence des services frontaliers du Canada

Treating Yourself 250 The East Mall P.O. Box 36531 Etobicoke, Ontario M9B 3Y8