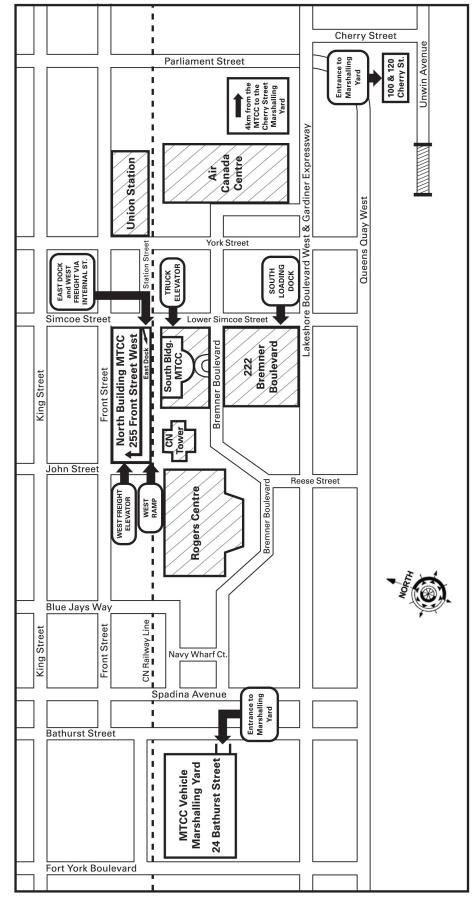

ible for snow removal in the marshalling area.
- 9. The control of the vehicles once onto the Exhibit Floor will be the responsibility of Show Floor Management in conjunction with MTCC dock staff.
- 10. Freight elevators, when in use, will be manned and controlled by operators supplied by the Convention Centre.
- 11. Vehicle storage is available during events at \$32.00 plus 13% HST per day. Arrangements must be made in advance through the Dock Office 416-585-8345/416-585-8278.

#### NOTE:

Vehicles will be held in the marshalling yard before and after Rogers Centre events where pedestrian and vehicular traffic block access to the ramp. Times for these periods will be scheduled on an individual basis as schedules warrant. Vehicle marshalling inquiries – Tel: 416-585-8345 or 416-585-8278.





\* Map is not to scale

November 2010 Page 2 of 2

Please complete this form and return it by fax before:

MAY 13<sup>th</sup> 2011

Veuillez remplir et retourner par télécopieur avant le:

13 MAI 2011



June 3-4-5, 2011 / 3, 4 et 5 Juin 2011 Metro Toronto Convention Centre Hall A

#### **INCLUDED WITH YOUR SPACE / INCLUS AVEC VOTRE ESPACE**

- 9 -1m walls / murs 1m
- 1 Front Identification / Identification en façade
- 1 -Carpet thick / Tapis Classic

BOOTH NUMBER N° DE VOTRE EMPLACEMENT





#### MODIFY YOUR BACK WALLS / MODIFIEZ VOS MURS DE FOND

<u>QTÉ / QTY</u>

🔲 🗛 FULL SLAT WALL \$90.00 / 1 MUR RAINURÉ PLEIN

B VELCRO WALL \$60.00 / 1 MUR EN VELCRO

#### NOT INCLUDED WITH YOUR SPACE / NON-INCLUS AVEC VOTRE ESPACE





WHITE COUNTER
COMPTOIR BLANC
1/2m x1mx 40"
\$130.00