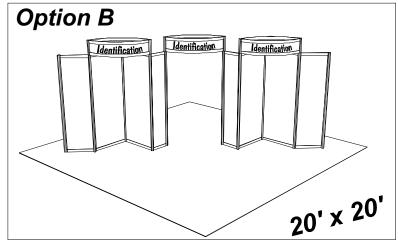

- <u>- Peninsula Booth</u> has aisles on 3 sided backing onto an exhibit. The back wall is restricted to 4' ft. high within 5' ft. of each aisle, permitting adequate line of sight for the adjoining Linear Booths. Maximum height is 8' ft. tall.
- <u>- Island Booth</u> is exposed to aisles on all four sides. An Island Booth is typically 20' x 20' or larger, although it may be configured differently. The entire cubic content of the space may be used to the maximum allowable height, which is usually 12' ft. including signage.
- \*For a complete listing of booth regulations, please refer to the *IAEM Display Rules and Regulations at* www.langeshow.com using **Tradeshow ID:** TRY111 **Password:** Lange
- (b) <u>Prefabricated Booths</u> Exhibitors planning to use a prefabricated display must ensure that: an allowance of one inch (1") is made on each side of the display to allow for thickness of support poles for standard dividers. Lengths must not exceed nine feet ten inches (9' 10"), nineteen feet ten inches (19' 10"), etc.